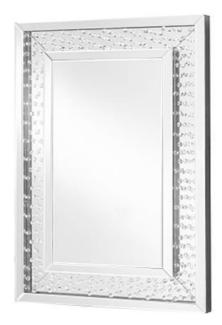

## PRODUCT SPECIFICATION SHEET

**Sparkle COLLECTION**Crystal Mirror 23.6 inch Clear finish

Item No:MR9101 (Clear)

## Specifications

| Specifications                 |                            |
|--------------------------------|----------------------------|
| Finish                         | 1 Finish                   |
| mount type                     | wall mounted               |
| shape                          | rectangle                  |
| orientation                    | horizontal and vertical    |
| framed                         | yes                        |
| frame material details         | Mirror and MDF and crystal |
| power source                   | none                       |
| magnifying                     | none                       |
| storage included               | no                         |
| installation hardware included | no                         |
| Warranty                       | 1 Year Limited             |
| Shipment Type                  | Small Parcel               |
|                                |                            |